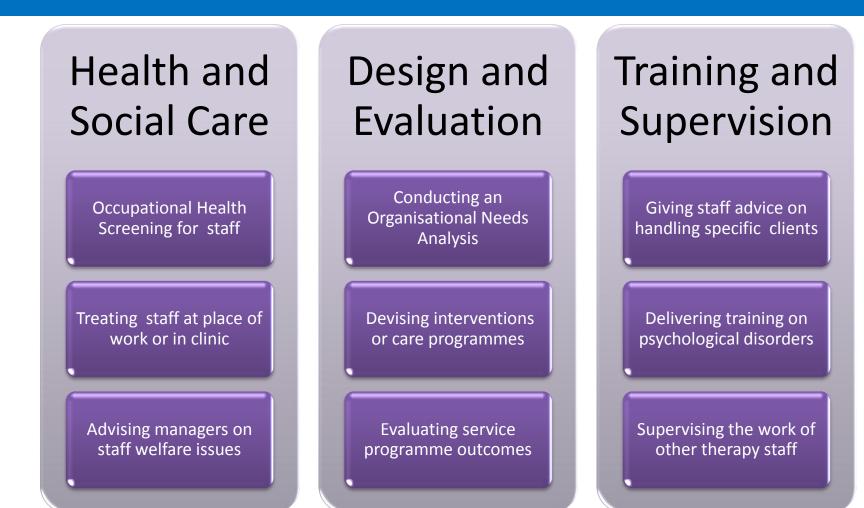

#### **Consultancy Services**

Delivering a wide range of advisory, evaluation and training services for all organisations and companies in the private, public and charitable sectors

# **ORGANISATIONS**

George Fenning BSc, MAppSci, CPsychol, AFBPsS Consultant Clinical Psychologist Director of Pavilion Psychology

www.georgefenning.co.uk georgefenning@georgefenning.co.uk

# Pavilion Psychology Consultancy Services

Assessment, Treatment and Consultancy Services for Adults, Children and Organisations