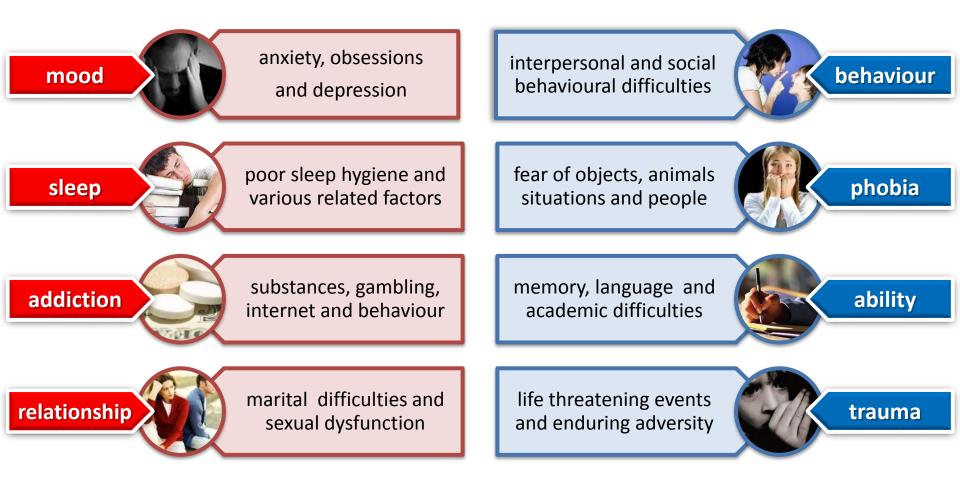

## Pavilion Psychology

Adults



George Fenning BSc, MAppSci, CPsychol, AFBPsS Consultant Clinical Psychologist



The British Psychological Society

Chartered Psychologist





Children

### Organisations



Assessment, Treatment and Consultancy Services for Children, Adults and Organisations

www.georgefenning.co.uk georgefenning@georgefenning.co.uk

# some examples of Adults

# common problems

#### Children



Assessment, Treatment and Consultancy Services for Children, Adults and Organisations



#### **Pavilion Psychology**

Assessment, Treatment and Consultancy Services for Adults, Children and Organisations

#### **Consultancy Services**

Delivering a wide range of advisory, evaluation and training services for all organisations and companies in the private, public and charitable sectors

# **ORGANISATIONS**



George Fenning BSc, MAppSci, CPsychol, AFBPsS Consultant Clinical Psychologist Director of Pavilion Psychology

www.georgefenning.co.uk georgefenning@georgefenning.co.uk



# Pavilion Psychology Consultancy Services





Assessment, Treatment and Consultancy Services for Adults, Children and Organisations