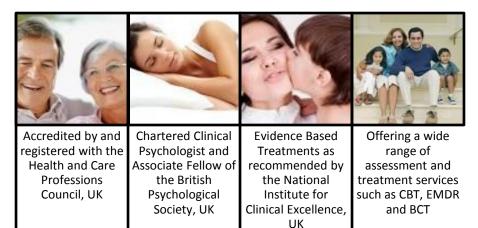

## Pavilion Psychology

Adults

George Fenning BSc, MAppSci, CPsychol, AFBPsS Consultant Clinical Psychologist

The British Psychological Society

Chartered Psychologist

Children

#### **Pavilion Psychology**

Assessment, Treatment and Consultancy Services for Adults, Children and Organisations